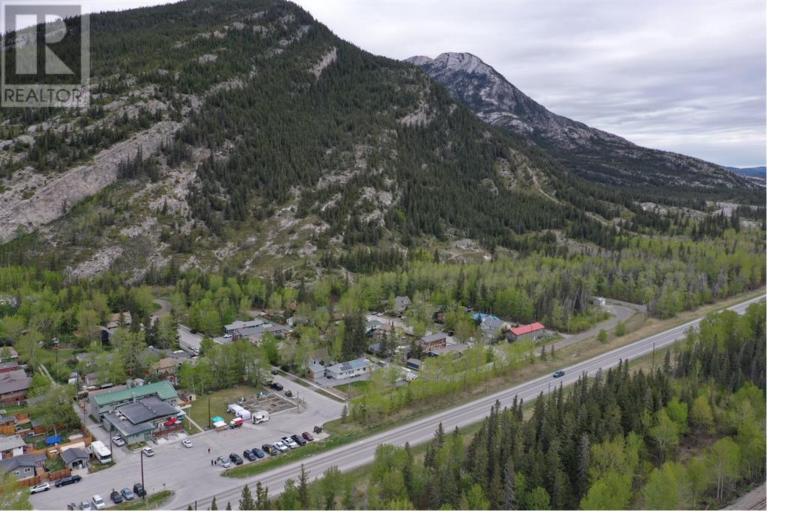

## 12 Exshaw Mountain Gateway Exshaw Alberta \$388,395

Exshaw Mountain Gateway Single Family Home Lot. This is a rare opportunity to own a single-family lot in the heart of the Rockies. Only 13 of the total 29 lots in Phase 1 are still available. Exshaw Mountain Gateway offers a one-of-a-kind chance to build on a unique property in this exceptional mountain community. Just 15 minutes from Canmore, and 40 minutes from Cochrane down the 1A, this property combines the tranquility of a small mountain town with easy access to nearby amenities. Picture yourself living surrounded by stunning mountain views right outside your door. Whether it's cycling, skiing, mountain biking, fishing or hiking, adventure is just moments away. Additionally, these properties offer the potential to build revenue-generating suites for long-term or short-term rentals (Airbnb style). (id:6769)