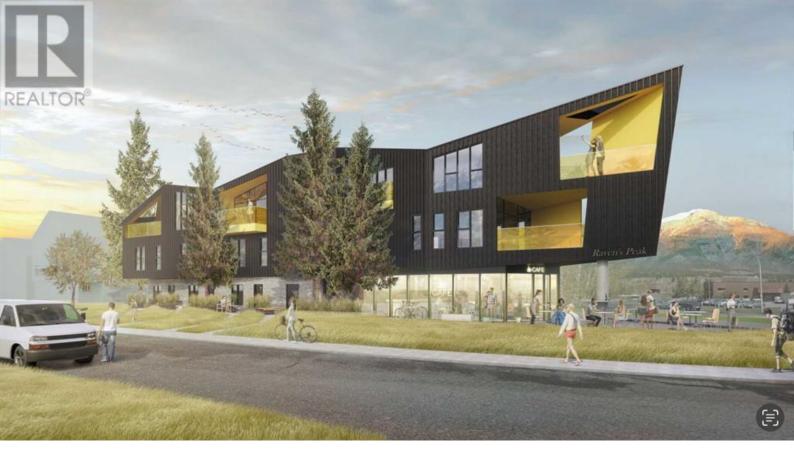

## 1200 2nd Avenue Canmore Alberta

Introducing a rare Canmore gem - a brand new, high visibility commercial space with an eye-catching design. At 812 sq ft, this modern, funky boutique space is all about the natural light. The space is encased in floor-toceiling windows on 3 walls. The south end of the room features expansive wall openings unifying the indoor and outdoor spaces. With geothermal heating and cooling ensuring year-round comfort and low utility bills. Abundant street parking is important for client convenience, and is situated directly on the town's bustling walk and bike pathway. The location ensures constant foot traffic and exposure along busy Bow Valley Trail, in the rejuvenating neighbourhood of Teepee Town. The outdoor space is a standout feature, with a covered patio area, perfect for al fresco meetings or enticing passersby. Whether you envision a trendy cafe, a bustling office, an eclectic gallery or a chic retail outlet, the possibilities are endless. Disclosure: Seller is a licensed real estate agent in the Province of Alberta, with RE/MAX Alpine Realty. (id:6769) Listing Presented By: