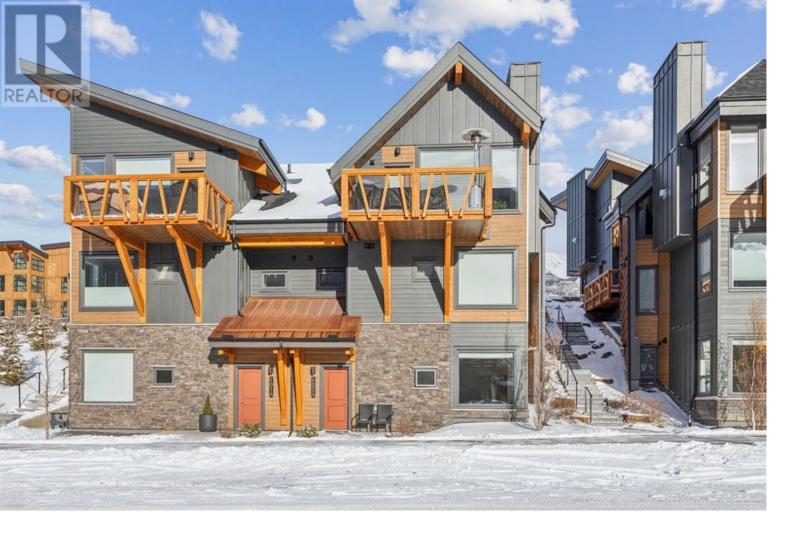

## 1200 Three Sisters Parkway Canmore Alberta

\$600.000

Welcome to this inviting 630 sqft, single-level townhouse in Canmore's sought-after Stewart Creek community. This light-filled home boasts south-facing views of the iconic Little Sister and features an outdoor seating area perfect for enjoying the stunning surroundings. With windows on two sides, the living space is bathed in natural light, creating a warm and welcoming atmosphere. Positioned in the vibrant Stewart Creek area of Three Sisters, the neighborhood is set to introduce a community hub complete with a grocery store, shops, restaurants, and more. Steps from extensive trails and with convenient access to the Trans-Canada Highway, this home is your gateway to mountain adventure. Ideal as a first home in the Rockies or a lock-and-leave weekend retreat, this property offers the perfect blend of lifestyle and convenience. (Alberta RMS is 0 sqft) (id:6769)