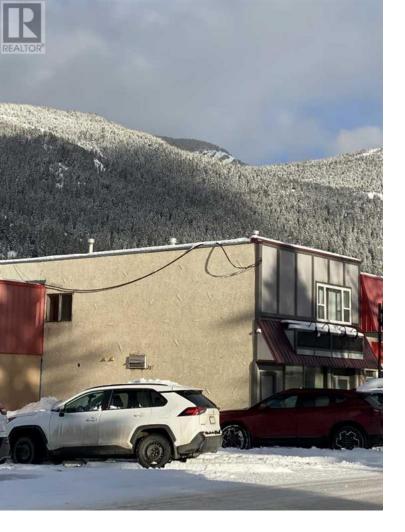

## 12813 20 Avenue Blairmore Alberta \$449,000

Great location on a busy commercial block downtown in Blairmore, Crowsnest Pass. This mixed-use commercial/residential building has three apartments on the upper level, and is approximately 8,550 sq. ft. on three levels, including walk out basement opening to the back lane. Formerly used for retail on the main level and the basement. Bay doors to the laneway. Roof redone several years ago. (id:6769)