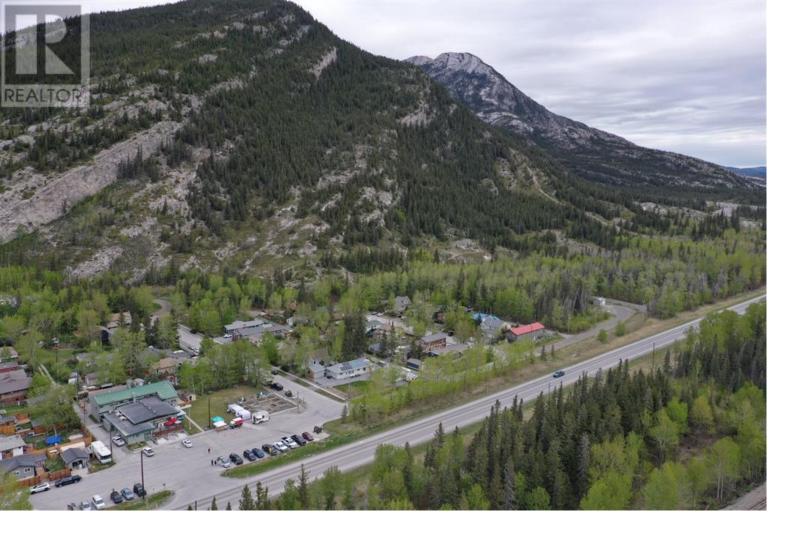

## 13 Exshaw Mountain Gateway Exshaw Alberta

\$367,395

Exshaw Mountain Gateway Single Family Home Lot. This is a rare opportunity to own a single-family lot in the heart of the Rockies. Only 13 of the total 29 lots in Phase 1 are still available. Exshaw Mountain Gateway offers a one-of-a-kind chance to build on a unique property in this exceptional mountain community. Just 15 minutes from Canmore, and 40 minutes from Cochrane down the 1A, this property combines the tranquility of a small mountain town with easy access to nearby amenities. Picture yourself living surrounded by stunning mountain views right outside your door. Whether it's cycling, skiing, mountain biking, fishing or hiking, adventure is just moments away. Additionally, these properties offer the potential to build revenue-generating suites for long-term or short-term rentals (Airbnb style). (id:6769)