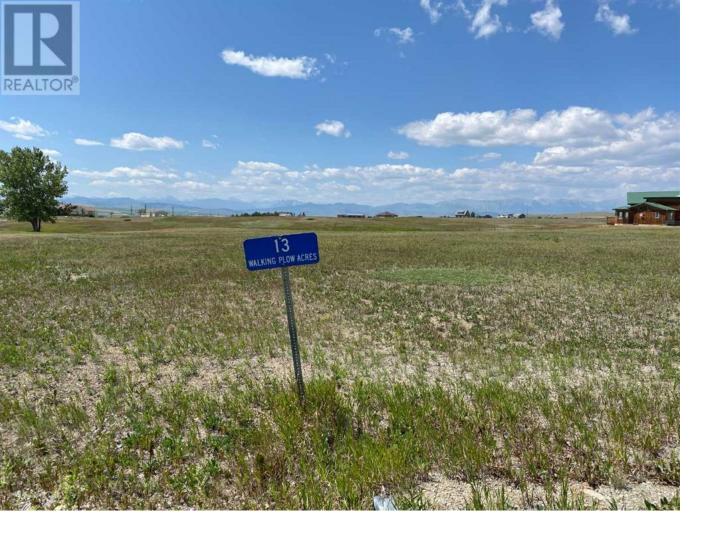

## 13 Walking Plow Acres Rural Pincher Creek No 9 MD of Alberta

\$99,000

2.44 acres available in Walking Plow Acres. This development is situated on the North side of the Oldman River Dam and has amazing 360 degree views that range from the Porcupine Hills to the Rocky Mountains to the prairie. No timeline to build, no HOA fees. (id:6769)