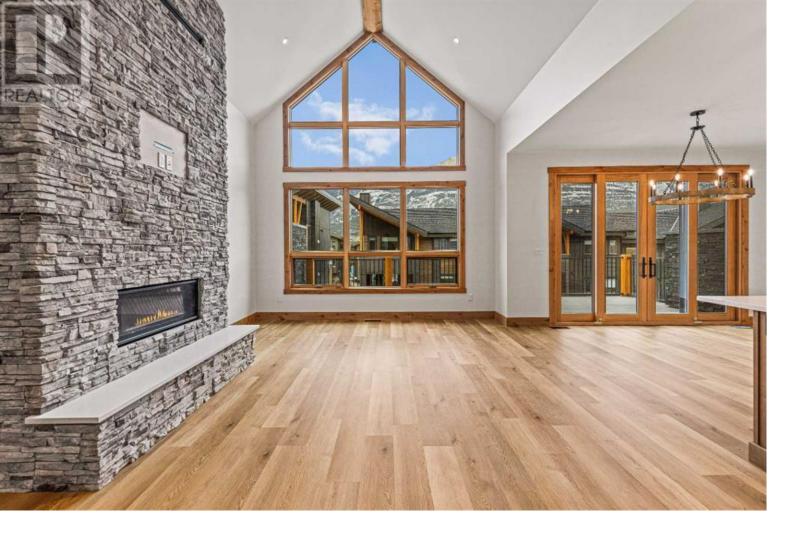

## 1308 Three Sisters Park Canmore Alberta

\$1,975,000

This brand-new luxury duplex offers the perfect blend of elegance and natural beauty. Nestled near the renowned Stewart Creek Golf Course, this residence offers an unrivaled panoramic views of the Rockies. With 5 beds/4 bath including a full legal 2 bedroom suite, this home encompasses over 3,000 sq feet of living space. A double attached garage and expansive South-facing decks ensures that every convenience is at your fingertips, whether you envision this as your full-time sanctuary or a vacation retreat. The open-concept layout showcases luxury finishes and a design that seamlessly blends form and function while oversized windows bathe the interior in natural light. The primary bedroom is located on the main floor with an impressive ensuite, a generously sized walk in closet and private deck with unobstructed mountain views. The legal suite is 880 sq feet, with 2 beds/1 bath, full kitchen, laundry and separate entrance. While the remaining bedrooms are on the 2nd floor, one with a private balcony and walk in closet. This residence is not only a testament to elegance, but also a testament to practicality. Come, experience the height of luxury and embrace the Canmore lifestyle. (id:6769)