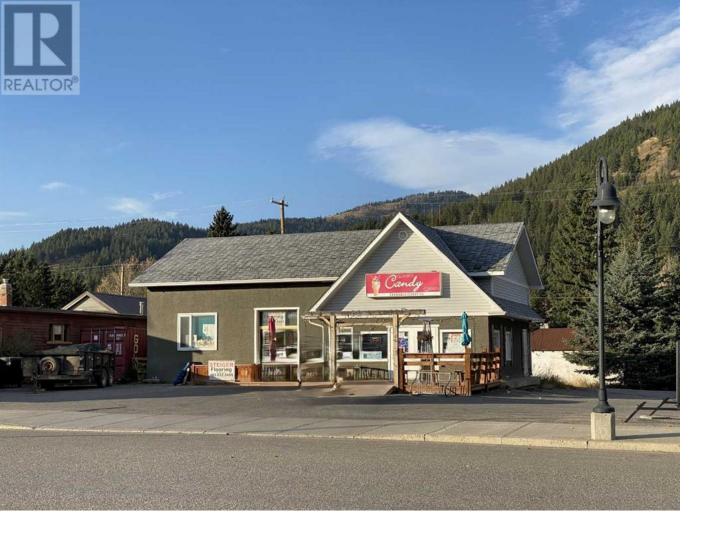

## 13343 20 Avenue Blairmore Alberta

\$325,000

EXCELLENT BLAIRMORE LOCATION!!! Solid commercial building offers over 1500 sq. ft. of main level multiuse space. Corner lot features 100 feet of frontage on 20th Avenue (south exposure) plus 115 feet of easterly exposure on side street. Spacious paved lot has both front and lane access (north) giving ample parking. Property is offered as building and land only. (candy/ice cream shop business is not included in asking price). (id:6769) Listing Presented By: