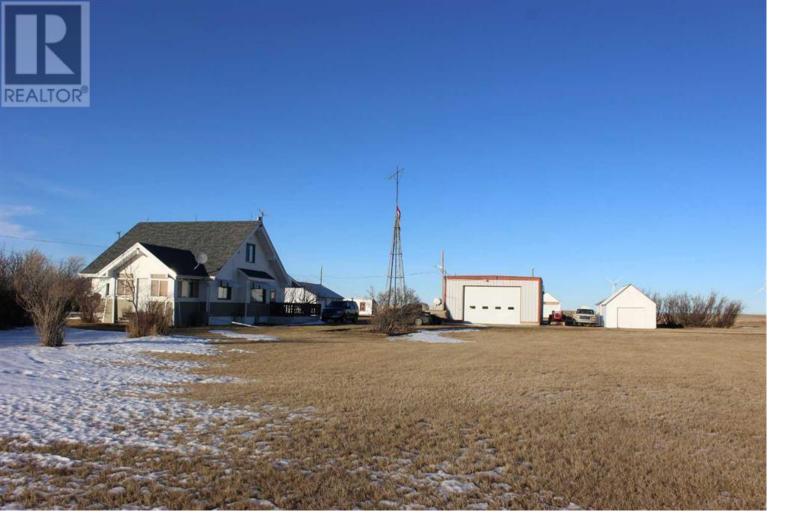

## 134004 RG RD 223 Rural Vulcan County Alberta

\$529,900

Affordable Acreage living can be yours! Take a step back in time in this one of a kind, turn of the century two story beauty, which was lovingly handcrafted back in 1906, and still features most of the original finishing craftsmanship! This home totals 1907 sq ft on 2 levels, with 3 bedrooms, and 2 bathrooms. The home has also had a few upgrades and additions over the years including kitchen cupboards, main floor laundry, furnace, flooring, windows, paint, shingles etc. There is also a 10' x 14' unheated front attached sunporch for lounging or entertaining! The home itself is amazing, but the yard and its multitude of outbuildings might be the crowning jewel! There are sheds, shops, garages, barns, chicken coops, a bunk house, a grainery, and even more buildings! The previous owner was a car enthusiast, and he loved to keep his vehicles well protected. There is a 30' x 40' metal clad shop on concrete, insulated with heat, 220 power and 2 overhead doors. There is also a 24' x 30' shop finished with heat, and concrete. And a 34' x 55' barn for livestock, or additional storage. The other buildings just help compliment your storage needs! Comes with 5 appliances, garage door openers, lawn mower, water truck and tank, and some of the furniture and chattels could be negotiable. This property is priced below a recent 2024 appraisal. (id:6769)