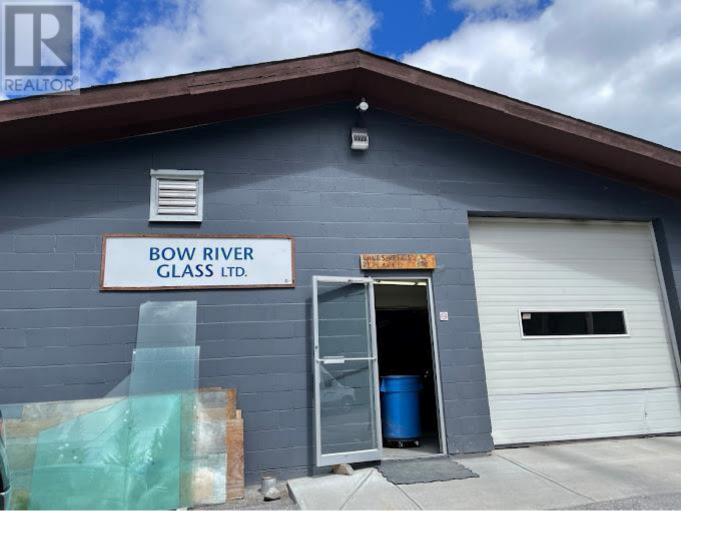

## 137 Eagle Crescent Banff Alberta

An exceptional chance to purchase a fully operational Banff Light Industrial Business. Bow River Glass has been providing high end services to the Bow Valley and neighboring areas for over 20 years. This business is being sold with all inventory, tools, fleet vehicles, and equipment, allowing for a seamless takeover. The current owner is open to staying on for a mutually agreed-upon time period to provide training to the new owner and acquaint them with important clients and customers. This sale includes the business only and offers a lease with multiple renewal options at a prime location within the Banff Industrial Compound. (id:6769) Listing Presented By: