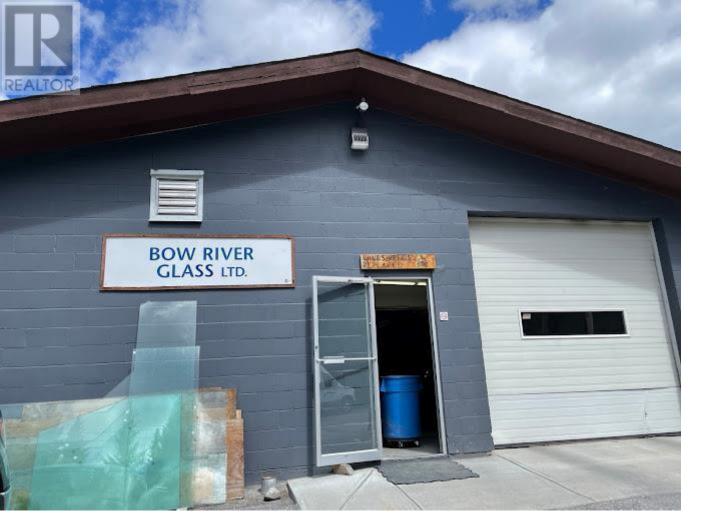

## 137 Eagle Crescent Banff Alberta

An exceptional chance to purchase a fully operational Banff Light Industrial Business. Bow River Glass has been providing high end services to the Bow Valley and neighboring areas for over 20 years. This business is being sold with the option of all inventory, tools, fleet vehicles, and equipment, allowing for a seamless takeover. The current owner is open to staying on for a mutually agreed-upon time period to provide training to the new owner and acquaint them with important clients and customers. This sale includes the business only and offers a lease with multiple renewal options at a prime location within the Banff Industrial Compound. (id:6769)