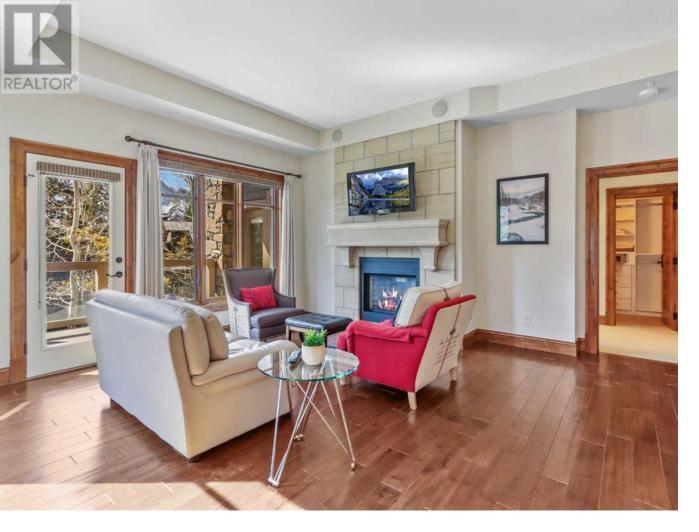

## 150 Stone Creek Road Canmore Alberta \$1,298,700

Enjoy this south facing premiere condo at the Pinnacle, the highest elevation of any building in Canmore. This well designed 1,629 sqft single floor home features 2 bedrooms plus a flex room which could act as an office/den or if needed a guest room. Along with the spa inspired primary ensuite with steam shower and soaker tub you also have a second bath that allows ensuite privilege for the second bedroom. You and your guests will be drawn to the kitchen with high end appliances and granite countertops which is perfect for entertaining or for the chef in the family to prepare a delightful meal. The kitchen opens to the dining room and living room areas where you can choose your favorite spot to enjoy the mountain views and sun. On the view deck you will love catching southern views from Grotto to Rundle Mountain after a day at play in the mountains. Other highlights of this property include concrete building construction, two indoor titled parking stalls and generous storage. (id:6769)