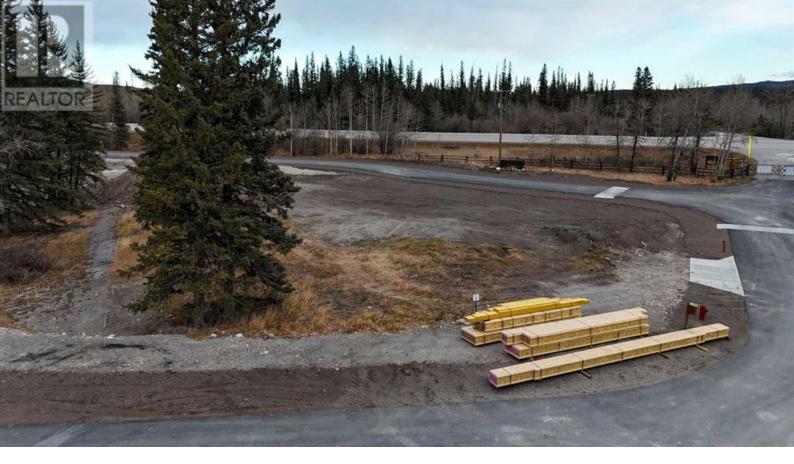

## 16 Range Road 83B Rural Bighorn No. 8, M.D. of Alberta

\$944,895

Nestled along the Bow River, Brewster's Kananaskis Ranch offers a rare opportunity to own in an exclusive mountain community. Only five spacious lots remain, where buyers can collaborate with their own builders and designers under architectural guidelines that ensure cohesive yet personalized homes. This historic development blends modern luxury with the natural beauty of Alberta, offering unparalleled access to outdoor activities like hiking, skiing, fishing, and golfing. With stunning surroundings and strong investment potential, this is your chance to own a slice of Alberta's history and enjoy a serene mountain lifestyle like no other. (id:6769)