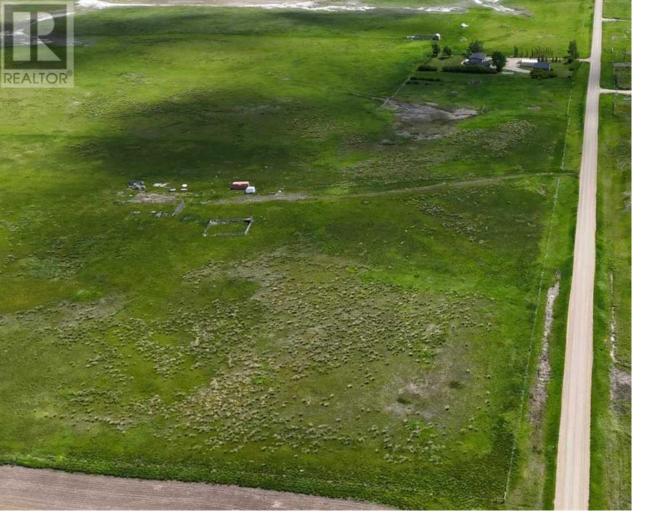

## 164073 Range Road 233 Rural Vulcan County Alberta

A prime piece of land just east of Vulcan. This 156.8 acre parcel features a well producing 10 GPM and land that has been untouched for several years. Perfect for those looking to grow organic. So whether you are looking for land for pasture, crops or just to build your new home in the peaceful surroundings....this property is for you. (id:6769)