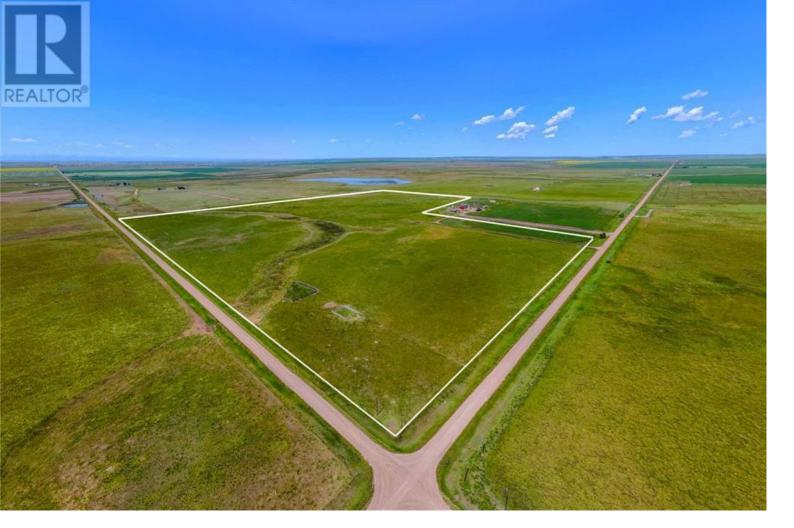

## 182020 Range Road 254 Rural Vulcan County Alberta

Build your dream settlement surrounded by stunning views and endless peace and quiet. 130 acres of serene countryside offer limitless potential for a perfectly designed new home, extensive farmland, grazing and more. There are several great building sites on the property with a driveway already built. The area is known for artesian water wells and has lots of water. Power is easily accessible and there is natural gas to the lot line. Currently seeded to pasture with 5 acres of newly seeded hay, the balance of the land has previously been farmed and easily could be again. The property is fenced and cross-fenced making it optimal for rotational grazing if desired. Added bonuses of a set of corrals in the SE corner and 40 x 60 footings already in place for a future shop. This unrivalled property saddled by a picturesque landscape is perfect for anyone looking for more space, more privacy and a better work/life balance! The charming hamlet of Brant is home to a Christian School and is ideally located less than 30 minutes to Vulcan, Nanton, High River and Okotoks. Even have your boat in the water at Chain Lakes Provincial Park or Little Bow Provincial Park in under an hour! Truly an idyllic setting for you to make your own without sacrificing any convenience. Don't miss your chance at this amazing opportunity! (id:6769)