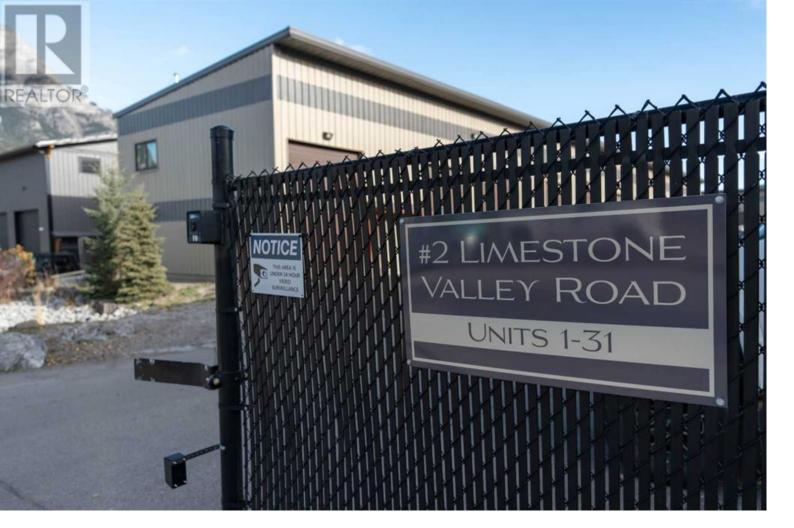

## 2 limestone valley Road Dead Man's Flats Alberta

Discover a unique opportunity to lease an 860 square foot industrial bay, perfectly suited for your business or storage needs. This versatile space features a spacious 16-foot bay door, providing easy access for loading and unloading. Inside, you'll find a clean and functional layout that includes a washroom, making it convenient for daily operations. Whether you're looking to start your own venture or need extra storage, this bay offers the flexibility you need. Located in Deadmans Flats, this property is a rare find, combining practicality with an appealing setting. Lease is base amount plus triple net. (id:6769)