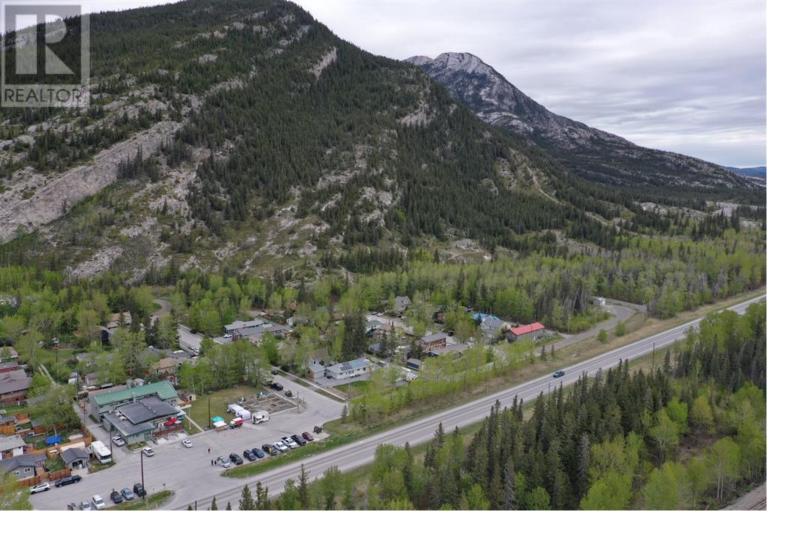

## 20 Exshaw Mountain Gateway Exshaw Alberta

\$419,895

Exshaw Mountain Gateway Single Family Home Lot. This is a rare opportunity to own a single-family lot in the heart of the Rockies. Only 13 of the total 29 lots in Phase 1 are still available. Exshaw Mountain Gateway offers a one-of-a-kind chance to build on a unique property in this exceptional mountain community. Just 15 minutes from Canmore, and 40 minutes from Cochrane down the 1A, this property combines the tranquility of a small mountain town with easy access to nearby amenities. Picture yourself living surrounded by stunning mountain views right outside your door. Whether it's cycling, skiing, mountain biking, fishing or hiking, adventure is just moments away. Additionally, these properties offer the potential to build revenue-generating suites for long-term or short-term rentals (Airbnb style). (id:6769)