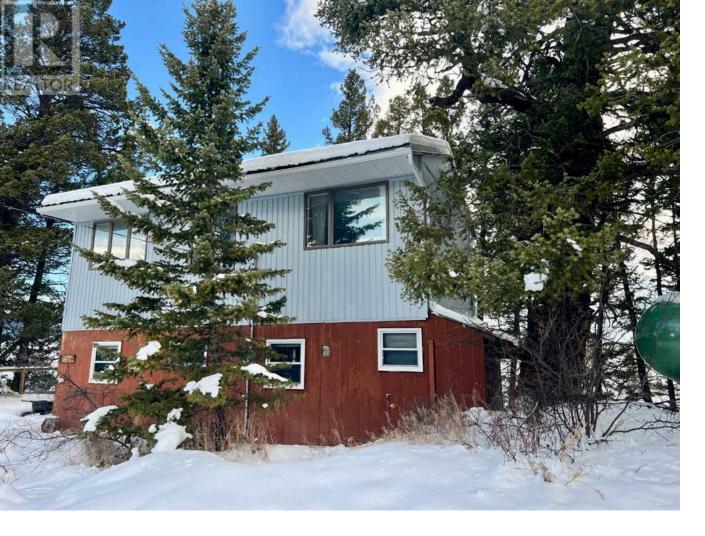

## 20 Lee Lake Road Rural Pincher Creek No 9 MD of Alberta

\$319,000

Escape to your private retreat on picturesque Lee Lake! This charming two-story cabin features 4 bedrooms, a full bathroom, and ample space for family and friends to gather. Enjoy the breathtaking lake views from the expansive deck or relax by the water on your private dock. Perfectly situated just 30 minutes from Castle Mountain and 20 minutes to Crowsnest Pass, this year-round cabin offers endless opportunities for outdoor enthusiasts. Whether you love fishing, hiking, skiing, or simply soaking up the tranquility of nature, this property is the ideal getaway. (id:6769)