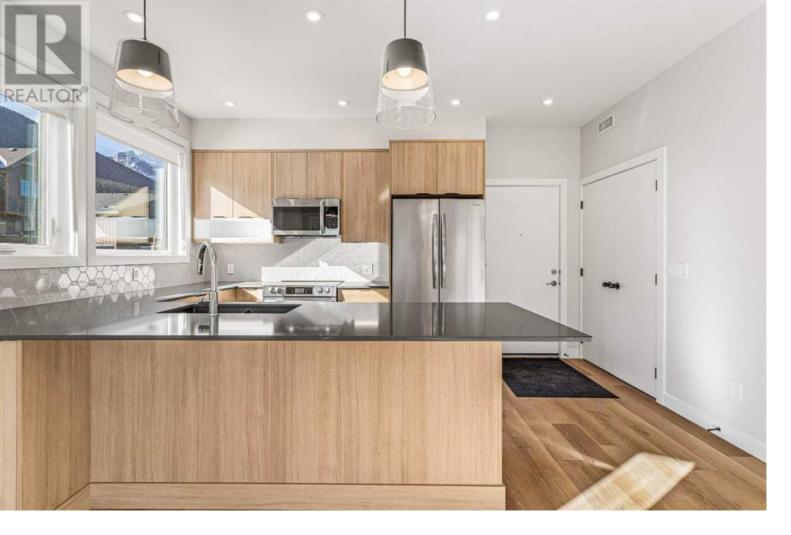

## 209 Stewart Creek Rise Canmore Alberta

\$802,000

Just under 60 minutes from YYC, The Meadows at Stewart Creek is the latest residential development within Stewart Creek Phase 3 at Three Sisters Mountain Village in Canmore. This limited offering of Alpine Lofts feature unique and distinctive plan options including vaulted ceilings, wing walls, decks or walk-outs and more... Residential options include 2-bedroom and 3-bedroom single level units, featuring 2 full baths and either vaulted ceilings (up to 15') or walkout access. "Car-and-a-half" wide garages fit larger vehicles, toys and bikes and Large off garage interior storage rooms allow easy loading / unloading of gear. The Meadows' Alpine Loft balances 3rd Gen sustainable design in a magnificent setting with luxury specs, generous storage, unbeatable access and connectivity. \*Photos are of the unit below with same floor plan. (id:6769)