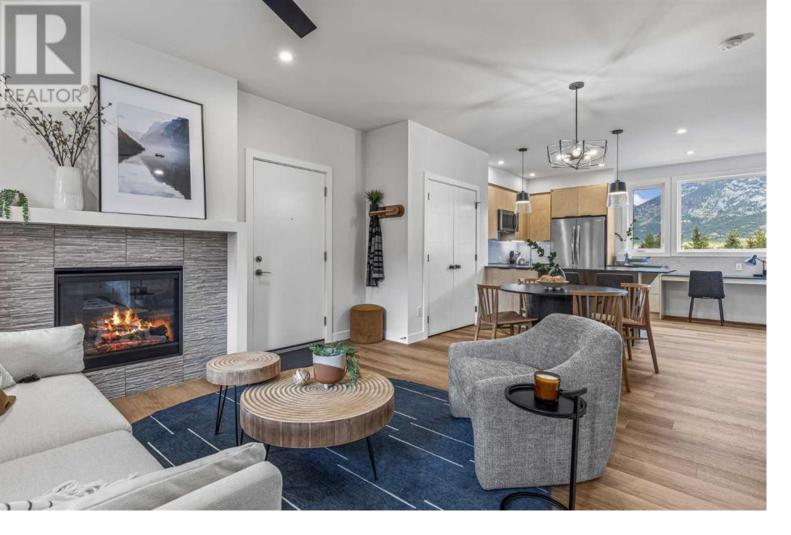

## 209 Stewart Creek Rise Canmore Alberta

\$842.000

Just under 60 minutes from YYC, The Meadows at Stewart Creek is the latest residential development within Stewart Creek Phase 3 at Three Sisters Mountain Village in Canmore. This limited offering of Alpine Lofts feature unique and distinctive plan options including vaulted ceilings, wing walls, decks or walk-outs and more... Residential options include 2-bedroom and 3-bedroom single level units, featuring 2 full baths and either vaulted ceilings (up to 15') or walkout access. "Car-and-a-half" wide garages fit larger vehicles, toys and bikes and Large off garage interior storage rooms allow easy loading / unloading of gear. The Meadows' Alpine Loft balances 3rd Gen sustainable design in a magnificent setting with luxury specs, generous storage, unbeatable access and connectivity. \*Photos & Iguide are from the completed show suite units. (id:6769)