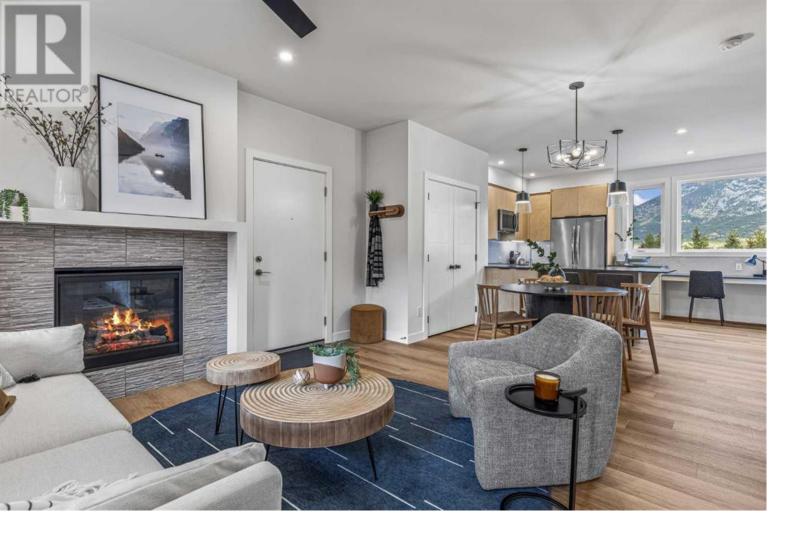

## 209 Stewart Creek Rise Canmore Alberta

\$867,000

Just under 60 minutes from YYC, The Meadows at Stewart Creek is the latest residential development within Stewart Creek Phase 3 at Three Sisters Mountain Village in Canmore. This limited offering of Alpine Lofts feature unique and distinctive plan options including vaulted ceilings, wing walls, decks or walk-outs and more... Residential options include 2-bedroom and 3-bedroom single level units, featuring 2 full baths and either vaulted ceilings (up to 15') or walkout access. "Car-and-a-half" wide garages fit larger vehicles, toys and bikes and Large off garage interior storage rooms allow easy loading / unloading of gear. The Meadows' Alpine Loft balances 3rd Gen sustainable design in a magnificent setting with luxury specs, generous storage, unbeatable access and connectivity. \*Photos & Iguide are from the completed show suite units. (id:6769)