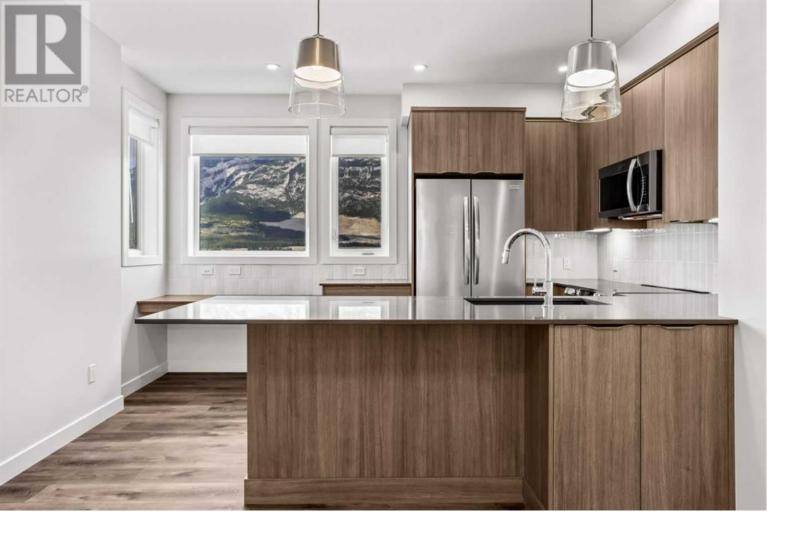

## 209 Stewart Creek Rise Canmore Alberta

\$865,000

Just under 60 minutes from YYC, The Meadows at Stewart Creek is the latest residential development within Stewart Creek Phase 3 at Three Sisters Mountain Village in Canmore. This limited offering of Alpine Lofts feature unique and distinctive plan options including vaulted ceilings, wing walls, decks or walk-outs and more... Residential options include 2-bedroom and 3-bedroom single level units, featuring 2 full baths and either vaulted ceilings (up to 15') or walkout access. "Car-and-a-half" wide garages fit larger vehicles, toys and bikes and Large off garage interior storage rooms allow easy loading / unloading of gear. The Meadows' Alpine Loft balances 3rd Gen sustainable design in a magnificent setting with luxury specs, generous storage, unbeatable access and connectivity. \*Photos & Iguide are from the completed show suite units. (id:6769)