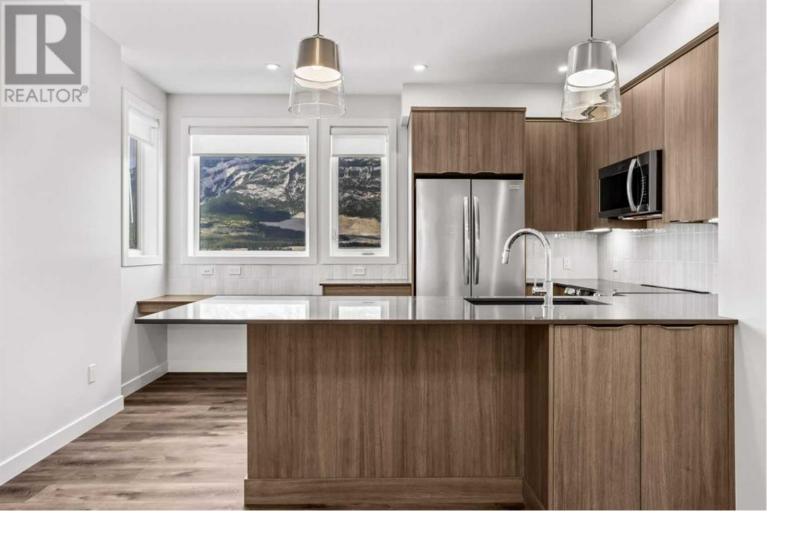

## 209 Stewart Creek Rise Canmore Alberta

\$875,000

Just under 60 minutes from YYC, The Meadows at Stewart Creek is the latest residential development within Stewart Creek Phase 3 at Three Sisters Mountain Village in Canmore. This limited offering of Alpine Lofts feature unique and distinctive plan options including vaulted ceilings, wing walls, decks or walk-outs and more... Residential options include 2-bedroom and 3-bedroom single level units, featuring 2 full baths and either vaulted ceilings (up to 15') or walkout access. "Car-and-a-half" wide garages fit larger vehicles, toys and bikes and Large off garage interior storage rooms allow easy loading / unloading of gear. The Meadows' Alpine Loft balances 3rd Gen sustainable design in a magnificent setting with luxury specs, generous storage, unbeatable access and connectivity. \*Photos & Iguide are from the completed show suite units. (id:6769)