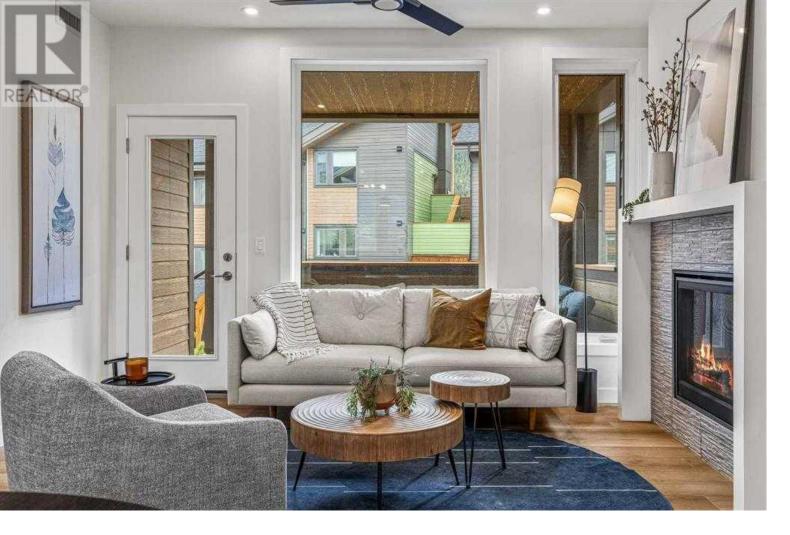

## 209 Stewart Creek Rise Canmore Alberta

\$827,000

Just under 60 minutes from YYC, The Meadows at Stewart Creek is the latest residential development within Stewart Creek Phase 3 at Three Sisters Mountain Village in Canmore. This limited offering of Alpine Lofts feature unique and distinctive plan options including vaulted ceilings, wing walls, decks or walk-outs and more... Residential options include 2-bedroom and 3-bedroom single level units, featuring 2 full baths and either vaulted ceilings (up to 15') or walkout access. "Car-and-a-half" wide garages fit larger vehicles, toys and bikes and Large off garage interior storage rooms allow easy loading / unloading of gear. The Meadows' Alpine Loft balances 3rd Gen sustainable design in a magnificent setting with luxury specs, generous storage, unbeatable access and connectivity. \*Photos & Iguide are from the completed show suite units. (id:6769)