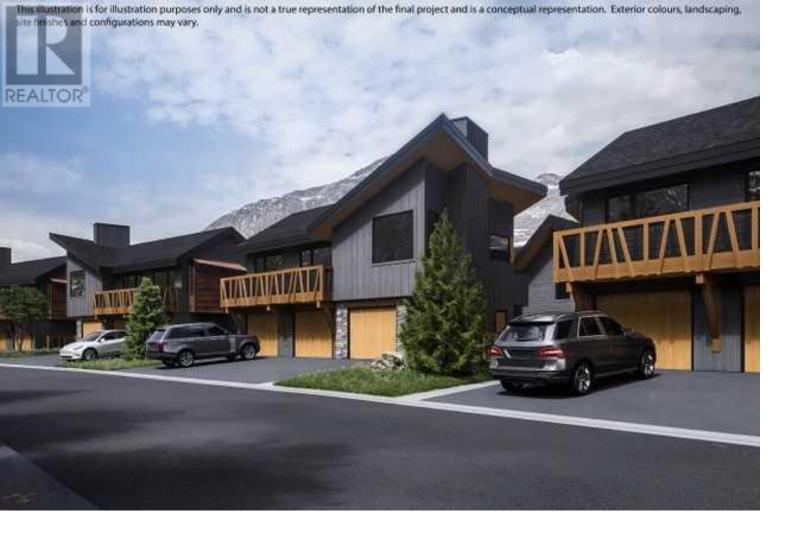

## 209 Stewart Creek Rise Canmore Alberta

\$879,000

Discover luxury mountain living at its finest in these exquisite 2-bed, 2-bath loft style townhouses, in Stewart Creek's newest multi-family development, The Meadows at Stewart Creek, Situated just under 60 minutes from YYC. These popular elevated homes are spacious and self-contained, with nearly 900 square feet of living space, spacious South facing balconies, along with a 1.5 car garage, driveway parking for an additional car and large gear/storage area. Enjoy well appointed and full-featured, open concept living along with 2 bedrooms and 2 full baths- as well as in suit laundry and in unit storage. With multiple colour palettes available for Buyers to select from, The Meadows' tasteful interior design appointments create restful spaces. The unparalleled design carries throughout, and non-parallel walls contribute to both Privacy and interest. I-guide is Show Suite unit of the same plan in the Developer's previous project. (id:6769)