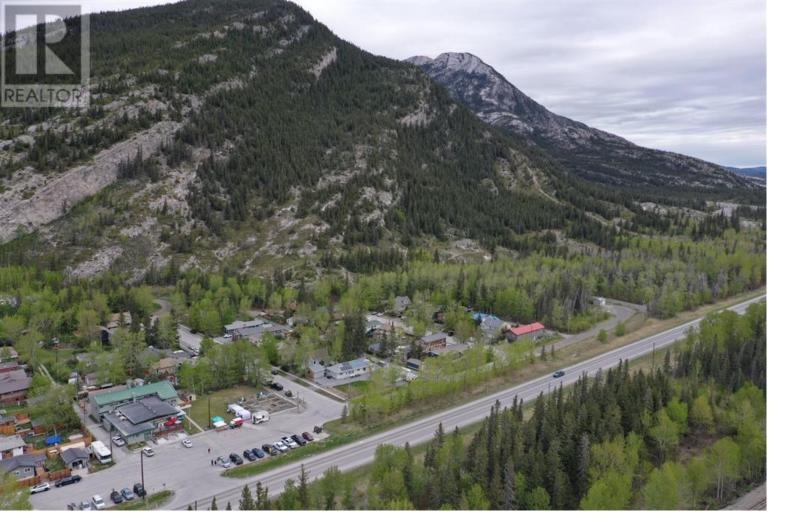

## 21 Exshaw Mountain Gateway Exshaw Alberta \$419,895

Exshaw Mountain Gateway Single Family Home Lot. This is a rare opportunity to own a single-family lot in the heart of the Rockies. Only 13 of the total 29 lots in Phase 1 are still available. Exshaw Mountain Gateway offers a one-of-a-kind chance to build on a unique property in this exceptional mountain community. Just 15 minutes from Canmore, and 40 minutes from Cochrane down the 1A, this property combines the tranquility of a small mountain town with easy access to nearby amenities. Picture yourself living surrounded by stunning mountain views right outside your door. Whether it's cycling, skiing, mountain biking, fishing or hiking, adventure is just moments away. Additionally, these properties offer the potential to build revenue-generating suites for long-term or short-term rentals (Airbnb style). (id:6769)