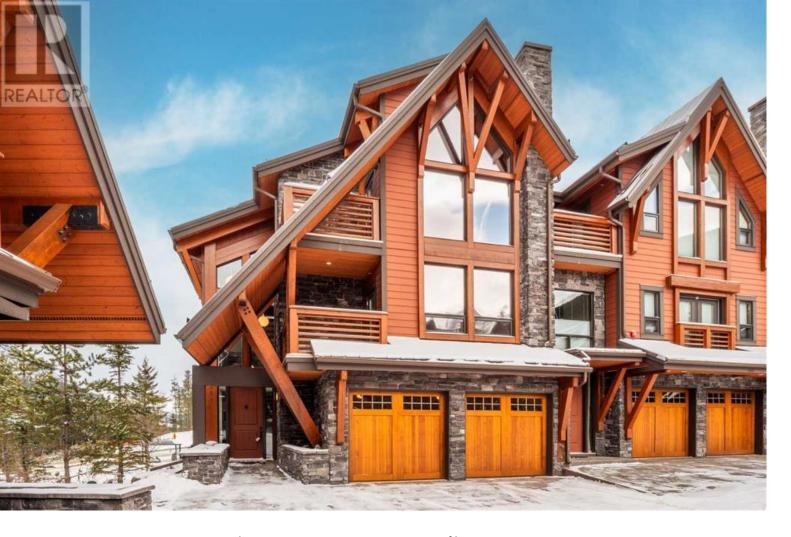

## 2100 Stewart Creek Drive Canmore Alberta

Enjoy all Canmore has to offer from this 3-storey luxurious town home in the picturesque Three Sisters Mountain Village. With stunning views from every window, this modern mountain retreat which can be easily be converted to a 3 bedroom offers over \$250,000 of upgrades and special features and is only steps away from the popular Stewart Creek Golf course. The relaxation begins as you enter the main floor spacious foyer with dramatic 24" vaulted ceilings. Enjoy time with friends and family in the spacious family room and games floor that features gorgeous hardwood floors, gas fireplace, built-in bar and custom storage. The second level offers a bright and functional floor plan with a modern kitchen and generous dining area. The chef's kitchen has countless features including custom cabinets with pull out drawers, a large island with granite countertops, high-end appliances and designer lighting. The second level also offers a spacious guest suite with a beautiful bedroom offering mountain views and 3 piece ensuite bathroom. The third level is worth waiting for. Double doors lead to a master retreat complete with a private balcony, gas fireplace, large private office area with custom cabinetry and a stunning ensuite and walk-in closet. This custom designed luxury town home features an open staircase, custom lighting, newly upgraded home automation system, and highend finishes throughout with stunning mountain views from every window. Steps away from recreation trails and countless hours of outdoor fun,. Here is your chance to make your dream of Canmore living a reality. (id:6769)