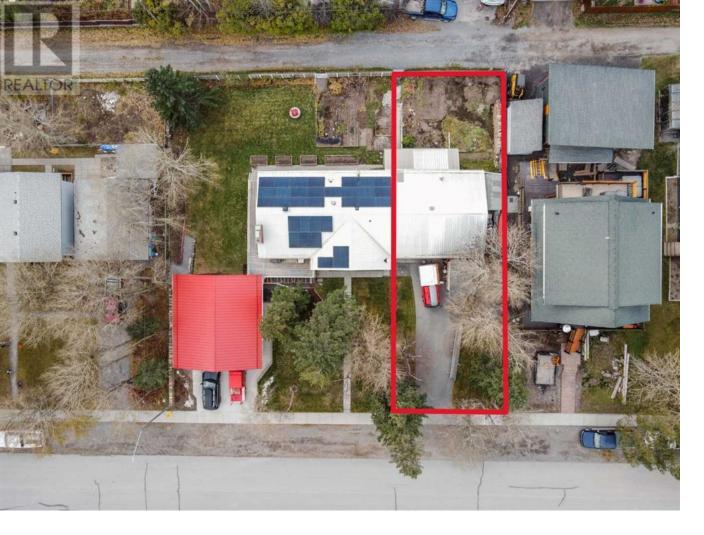

## 23 Barrier Mountain Drive Exshaw Alberta

\$447,750

Nestled in the charming mountain hamlet of Exshaw, this prime lot offers an ideal setting for you to plan your mountain home. This 4,609 square foot lot has conditional approval from the MD and currently has a garage on the property until you are ready to build at which time you can decide if you would like to move it to another location on the lot. Surrounded by breathtaking natural beauty, this parcel provides stunning mountain views in all directions. With ample space to design and build, envision a cozy haven where you can enjoy crisp mornings and star-filled nights. This lot is the perfect canvas for creating a home that embodies mountain living at its finest. Other features of the lot include front street parking, a rear alley, south west facing rear yard, quiet neighbourhood, potential for legal suite or accessory short term rental, and the garage could be relocated by buyer to alley or seller can remove, no building commitment. Taxes are estimated. Your adventure awaits. (id:6769)