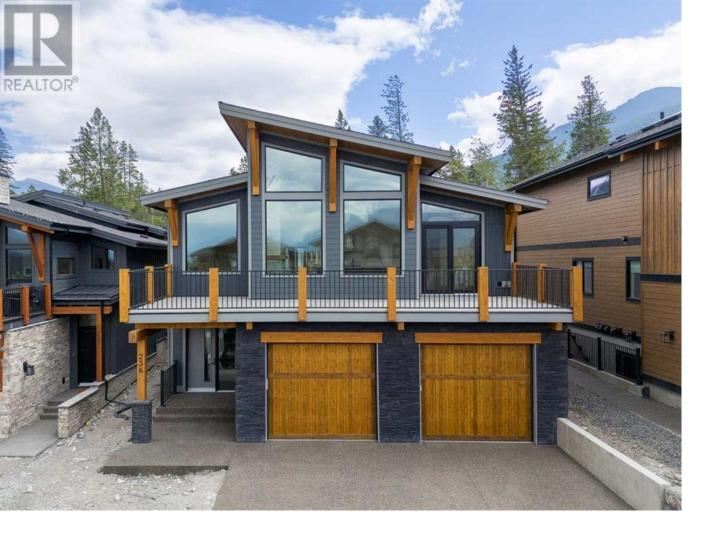

## 236 STEWART CREEK Rise Canmore Alberta

\$2,397,000

Let Woodlands Mountain Homes build your next mountain retreat! This brand new 4 bed/3 bath home sits on a massive 9,500 sqft lot backing onto treed green space. The main level has been designed with family in mind and includes two generous bedrooms and full bath, a luxury kitchen open to the living and dining areas, a spacious mudroom, and double car garage with additional storage space for gear. The upper level offers a spacious primary retreat with a luxurious ensuite bathroom, the perfect to relax in after an intense day of mountain activities, plus an additional bedroom and full bath, and laundry area. This opportunity to own a piece of TSMV close to the Stewart Creek Golf Course won't last! (id:6769)