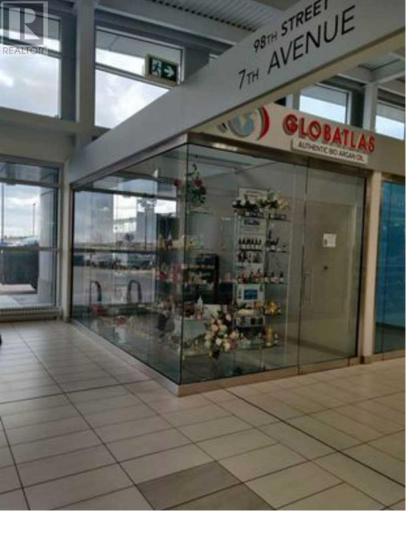

## 260300 Writing Creek Crescent Balzac Alberta

\$189,000

Amazing location: close to East entrance with great accessibility, exposure, privacy and possibility to use additional space from common area!... Great for different businesses as retail, educational, medical or office activities (accounting, insurance etc.) based on limited floor space (single size unit). New modern condo building has plenty of free outdoor and heated underground parking. Owner is open to use the option "Lease to Own". "Municipal" mall address is G55. (id:6769)