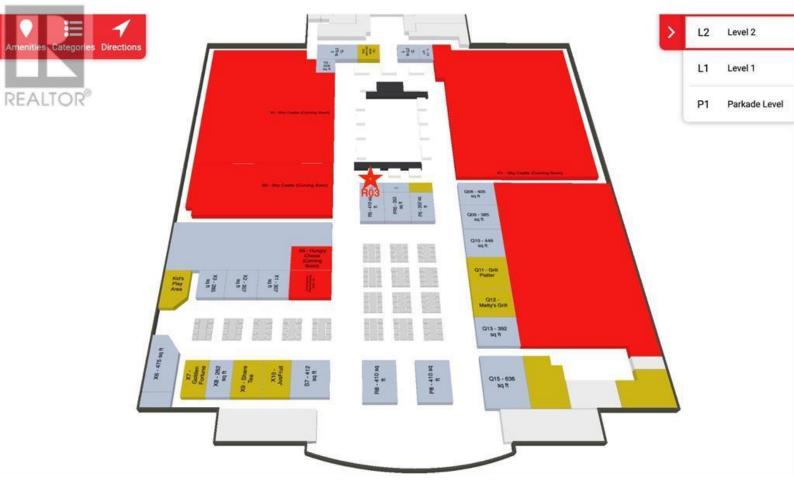

## 260300 Writing Creek Crescent Balzac Alberta

\$349,900

Lease it (A2122737) or Buy it (A2184299)! A rare opportunity to lease a FOOD BAR unit (R03) in New Horizon Mall, just very close to Cross Iron Mills, an architectural masterpiece located near Balzac, only 5 minutes driving from Calgary. This new 126 sqft food bar unit is located in the first place you will see when you go to the 2nd floor through the elevator. NHM is an international shop with over 500 vendors offering anything you can think of, such as different retail, restaurant, and service businesses. Anchor stores such as The Best Shop have generated huge traffic to the mall. Moreover, Sky Castle, a 34,000-square-foot family entertainment center has been opened at the New Horizon Mall, Calgary families are thrilled to hear there is another place to burn some energy during our long winters! And Unit-R03 is just located in the CENTRE of Sky Castle. Underground parking for customers in the winter months. It is perfect for all snacks and drinks that do not require heavy fire, such as iced tea, milk tea, coffee, fruit drinks, ice cream, cupcakes, bubble tea, and/or a combination, biscuit shops, etc. (id:6769)