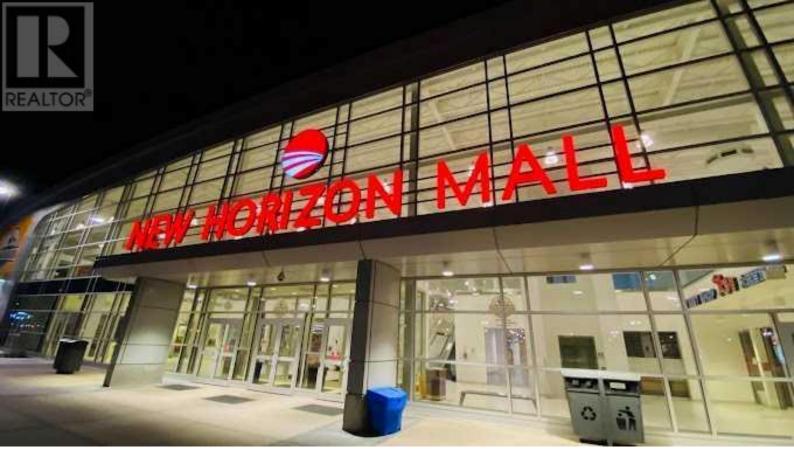

## 260300 writing creek Crescent Balzac Alberta

\$89,900

UNIT G11A AROUND 145 sq. feet of useful space, its a corner unit with one glass wall and sliding door. its great central location will activate your business. Close location to the famous CrossIron Mall, Airdrie and NE communities and the lowest sale price of this unit. Its a corner unit at a great location and should not be missed. Heated underground free parking. Visit this unit and imagine you opening a business at this fully built unit with tiles, paint and lighting. new kids jumping castle on top floor the New Horizon Mall a Great playground and family entertainment mall (id:6769)