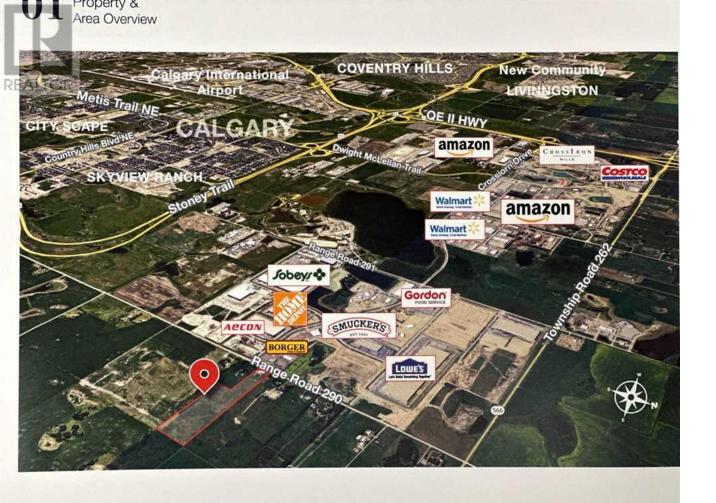

## 261030 Range Road 290 Balzac Alberta \$11,500,000

33.01 +/- Acres Prime Industry and commercial land in East Balzac Area Structure Plan (EBASP) accommodating warehouses and distribution centres for Home Depot, RONA, Sobeys, Amazon etc.Listed price is for land value only as 4,000+ sq. feet house, 6 BR, 6 Baths, 4 car attached heated garage on it is for free.Located in the fast growing community in East Balzac Rocky View County. Close proximity to Crossiron Drive, Highway 566 offering quick access to Dwight McClellan/Metis Trail, Stoney Trail ring road and QE 2, as well as the Calgary International Airport. (id:6769)