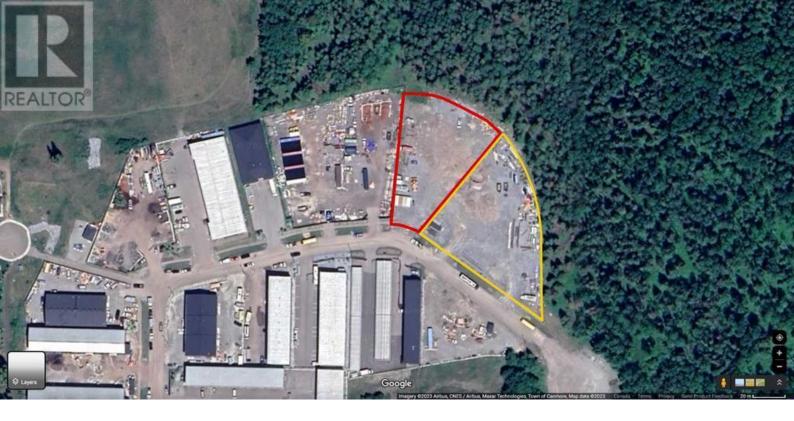

## 29 Limestone Valley Road Dead Man's Flats Alberta \$2,100,000

One of the last two remaining pieces of Industrial land in Deadman's Flats. This flat 0.9 acres of land has plans and a development permit in place for a large duplex Industrial Bay if you looking to develop immediately or, design your own building to suit your needs. Options are endless with the permitted uses including manufacturing, processing, servicing, warehousing, distribution and storage. (id:6769) Listing Presented By: