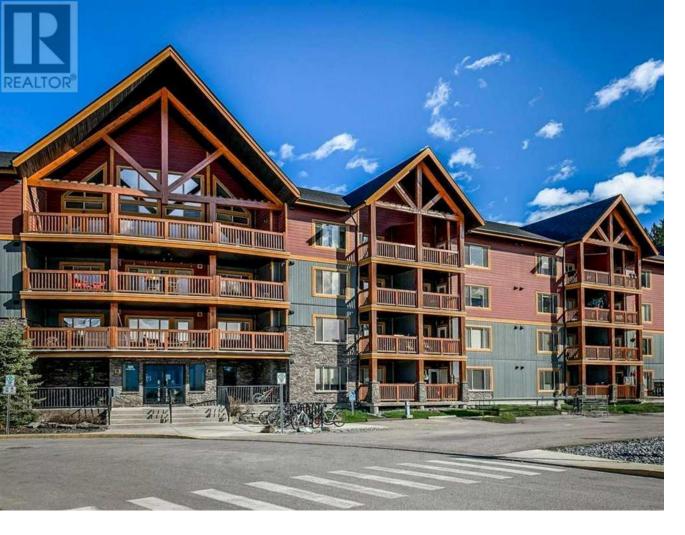

## 300 Palliser Lane Canmore Alberta

\$625.000

Welcome to unit 123 at the Blakiston on Palliser Lane. This airy and bright 2 bedroom, 2 bathroom unit is the perfect combination of convenience and versatility. Conveniently situated on the first floor facing South at the iconic Three Sisters mountain range, affording a separate entrance from the spacious balcony for those that can nimbly vault the railing. Versatile for its ability to be an excellent starter property in the Bow Valley, a lucrative long-term rental property, or a unit to call home when you're visiting the mountains for recreation. The community around #123 300 Palliser Lane is truly exceptional with incredible hiking trails, a party room, work bench in the parkade, a dog run, a playground and the fantastic views of the Rundle, Ha-Ling and the Three Sisters mountain ranges - access to the highway is a breeze, as well! This unit comes with a titled parking space that is underground in the heated parkade, as well as an underground storage locker. (id:6769)