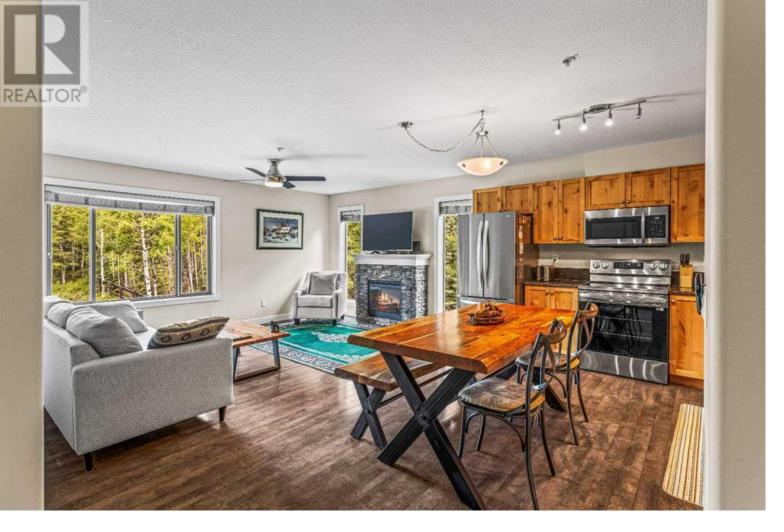

## 300 Palliser Lane Canmore Alberta \$697,000

Welcome to 318- 300 Palliser Lane in Canmore! This stunning unit offers 3 spacious bedrooms, a 4-piece bath, and an open concept layout that maximizes space and comfort. The modern kitchen, featuring stainless steel appliances and plenty of counter space seamlessly flows into the living and dining areas, perfect for entertaining! Step out onto the deck and enjoy your morning coffee while taking in the breathtaking mountain views. As well the in-unit laundry will add convenience to your daily routine. The complex boasts an array of amenities, including a party room, gym, hobby room, workbench as well a playground, and dog park, all just minutes from hiking and biking trails. Additionally, this unit includes two parking stalls (one above ground and one below) and a storage unit. Don't miss the opportunity to make this exceptional property your new home! (id:6769)