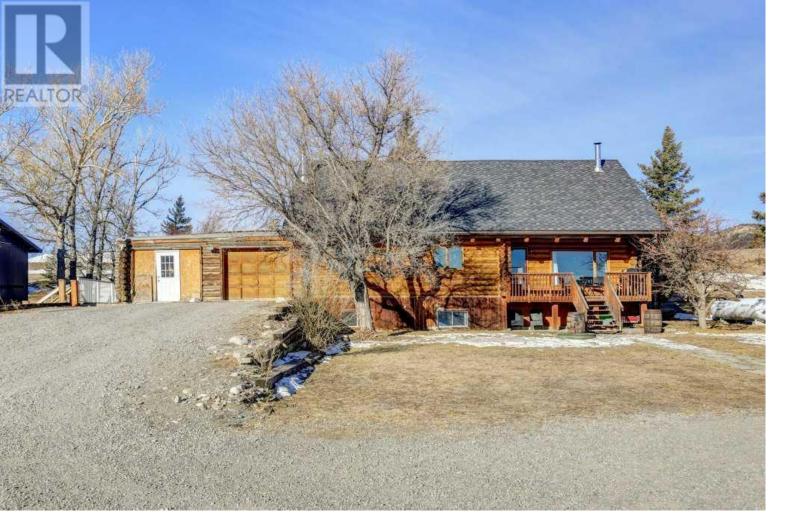

## 3002 TWP RD 7-2A Rural Pincher Creek No 9 MD of Alberta

\$689,000

Welcome to the MD of Pincher Creek. Situated on 14 acres this 1.5 storey log home with double attached garage offers over 1,800 square feet of above grade living space. Soaring vaulted ceilings, open floor plan and rustic features add to the appeal of this country home. The developed basement offers an illegal 3 bedroom 2 bathroom suite with a sauna. The suite could be occupied full time or utilized as a short term rental. It's just a short walk to Crowsnest River and you will be fishing in world class waters. There is a fenced paddock to manage grazing and plenty of room to create additional pens. The 58'x35' shop enhances the overall functionality of the property. This could be the acreage you have been looking for! (id:6769)