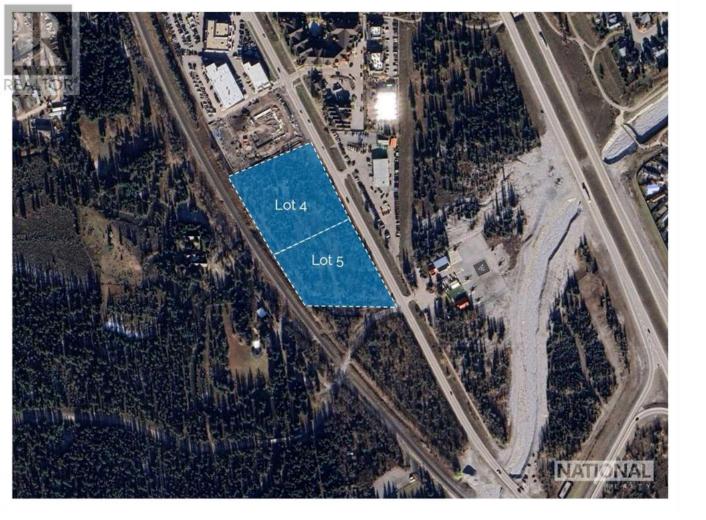

## 300302 Bow Valley Trail Canmore Alberta \$24,000,000

Discover an unparalleled development opportunity in the Town of Canmore, Alberta. This expansive 6 Acre parcel (Lot 4 & Lot 5) featuring unobstructed views of the iconic Three Sisters Mountain Range, offers the ideal canvas for visionary projects. Strategically located within walking distance of Canmore's vibrant town center and surrounded by world-class amenities, this property presents unmatched versatility and appeal. Zoned for the Southern Business District, the site supports a variety of development options. With a combined 870 feet of prime frontage, the land boasts exceptional visibility and accessibility, enhancing its value and potential. All essential site services are conveniently located at the property line, ensuring a seamless development process. Proximity to renowned destinations like Banff National Park, multiple ski resorts, golf courses, and the Canmore Nordic Centre adds to its allure, making it a highly desirable investment. This is the largest privately owned parcel currently available in Canmore, presenting a rare chance to develop in one of Canada's most sought-after mountain communities. Whether for residential, commercial, or mixed-use projects, this land promises exceptional returns in a thriving, affluent market. Contact listing agent to explore this extraordinary opportunity and make your mark in Canmore's dynamic landscape. (id:6769)