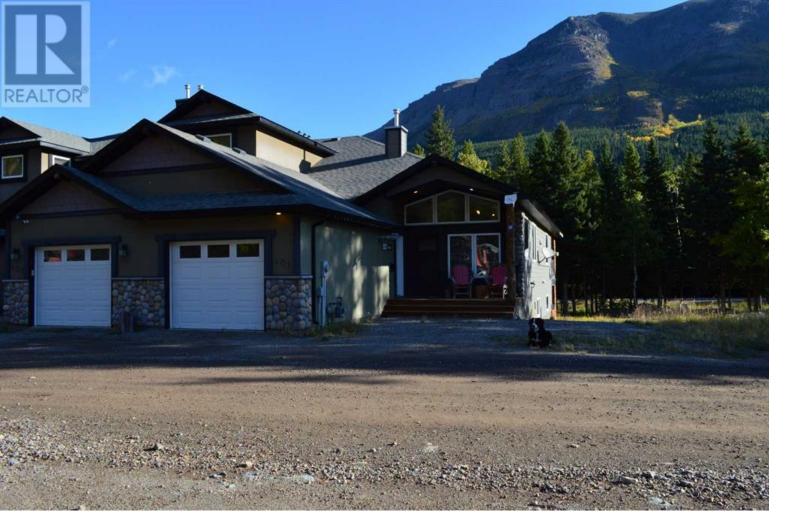

## 401 Castle Mountain Way Rural Pincher Creek No 9 MD of Alberta

Yes, this is a little piece of Heaven!! Castle Mountain Resort has so much to offer in winter and lots to do in the other seasons. This property is well set up to hold many people with a lock off, illegal suite in the basement. The property is conveniently located as you enter the resort parking lot and is one of the very few that has a garage big enough for your vehicle and your stuff! This open plan layout has lots of space for entertaining with 2 gas fireplaces. There are great views from the front of the house and the back deck. The basement patio is concrete and private for you or your guests. This property is ready for the ski season. Book a viewing with your favourite REALTOR(R) today! (id:6769)