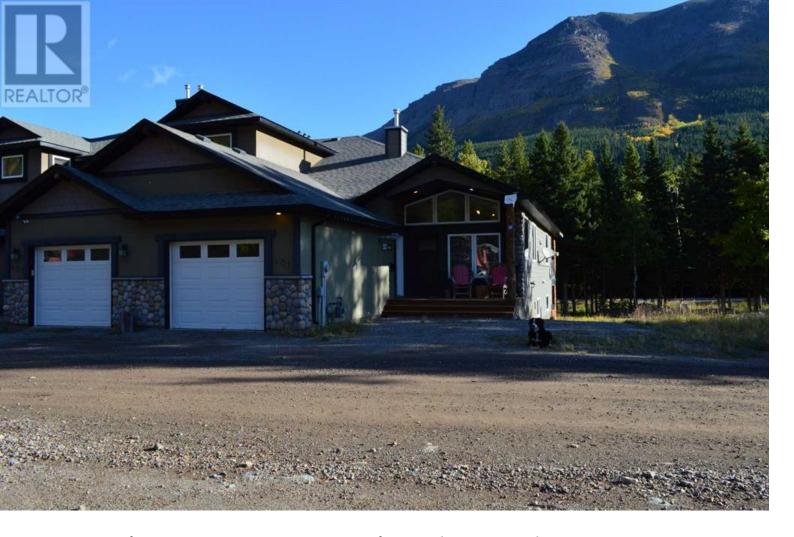

## 401 Castle Mountain Way Rural Pincher Creek No 9 MD of Alberta

\$775,000

Yes, this is a little piece of Heaven!! Castle Mountain Resort has so much to offer in winter and lots to do in the other seasons. This property is well set up to hold many people with a lock off, illegal suite in the basement. The property is conveniently located as you enter the resort parking lot and is one of the very few that has a garage big enough for your vehicle and your stuff! This open plan layout has lots of space for entertaining with 2 gas fireplaces. There are great views from the front of the house and the back deck. The basement patio is concrete and private for you or your guests. This property is ready for the ski season. Book a viewing with your favourite REALTOR(R) today! (id:6769)