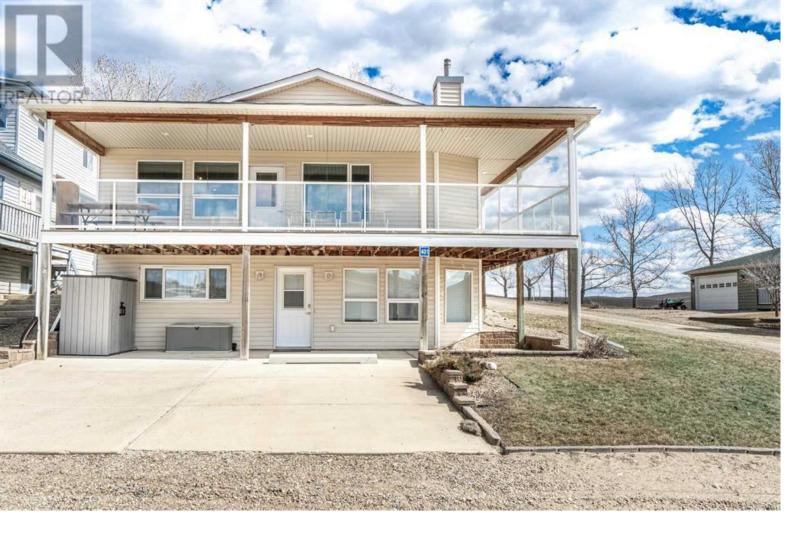

## 401 Sunset Drive Rural Vulcan County Alberta

\$424,900

\*\* Please click on "Videos" for 3D tour \*\* Original owners - first time offered! This bungalow has amazing views of the lake, a green space behind and is only 2 blocks from the beach! Fantastic features include: large 774 sq ft covered deck on 3 sides of the home, fully developed walk-out basement, concrete parking pad & gravel pad for up to 4 vehicles, 4 bedrooms plus a massive 14 x 17 bedroom/playroom (that could be converted back into a garage), 2 full bathrooms, large corner lot, new roof (2023), BBQ gas line on upper deck, A/C, U/G sprinkler system, fire pit, newer paint, central vacuum, & much more! The resort offers a campground for guests of owners, 2 boat launches/floating docks, fishing, swimming, cross-country skiing, skating - just some of the options at Little Bow Resort! (id:6769)