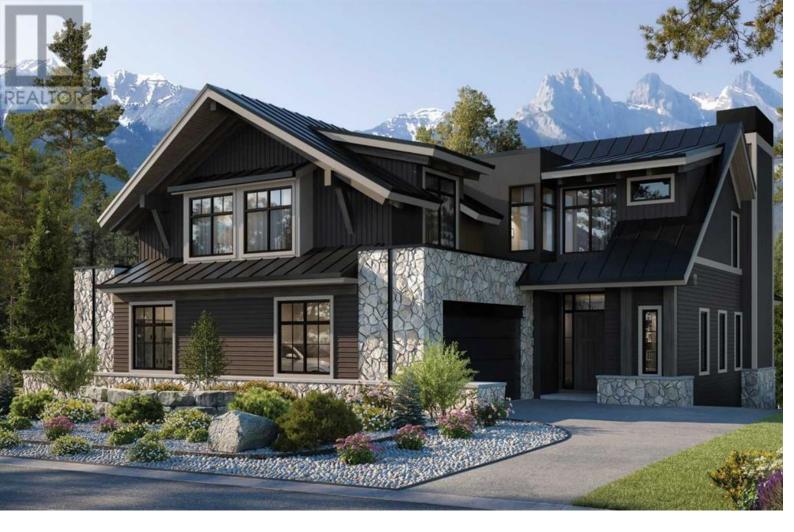

## 411 Mountain Tranquility Place Canmore Alberta

\$3,584,500

Offering a strong sense of architectural tradition, Rockwood is offering two unique exteriors of Lady Macdonald and Grotto. Each of these alpine-inspired residences will offer best-in-class design and craftsmanship for an unparalleled living experience. Owners will enjoy roughly 3,800 square feet of luxury living including a private primary retreat, three junior-primary suites, an expansive kitchen with butler's pantry, large lower-level flex and media space, spacious exterior patio, and attached garage; plus high-end appliances, extensive custom-designed millwork and beautiful fixturing throughout. Situated in the heart of the Bow Valley, Silvertip Resort is surrounded by numerous iconic peaks, each of which carrying a legacy deeply rooted in Canadian history. Named after the beautiful Lady Macdonald Mountain (referencing the first CP Rail voyage through the Rockies by Sir John A. MacDonald and his wife), and the striking Grotto Mountain (named by the leaders of the Palliser expedition). (id:6769)