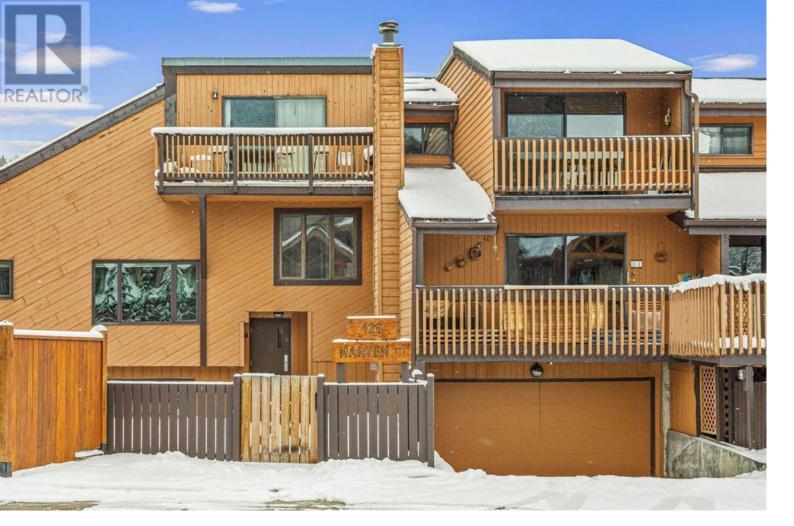

## 428 Marten Street Banff Alberta

Discover unparalleled sophistication in this fully renovated, 2-bedroom 2.5 bathroom sanctuary boasting aweinspiring views of Cascade mountain. With a blend of modern elegance and timeless charm, where every detail has been thoughtfully curated to create a haven of refined living. The expansive living space is filled with natural light from the large windows that frame panoramic views of the Cascade mountain, offering a captivating backdrop for every occasion. You will indulge your inner chef in the gourmet kitchen, adorned with premium finishing's. Both bedrooms have their own private ensuite bathroom. This condo is conveniently located one block away from Banff Ave, close to schools, shopping, and dining all within a few blocks. 14 - 428 Marten St. is an extraordinary residence that offers the perfect blend of luxury, comfort, and convenience. (id:6769)