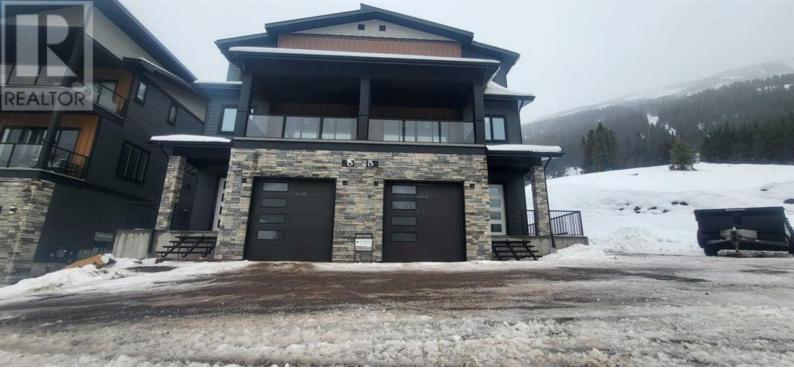

## 433 Starlight Way Rural Pincher Creek No 9 MD of Alberta

\$1,500,000

Here is a legacy property that can be built for yourself and your future generations. Castle Mountain is a resort that will never be overcrowded because of the very limited land situation. This property is arguably located in the best spot in the entire resort! It offers privacy because it is at the end of a road and it is elevated so once can actually have views of the mountains and the valley. It backs onto the green chair so it is truly ski in and ski out! The developer has been crystal clear with his vision, he wants to build a very nice property and offer something unique to Castle, a very high end luxury option. This 5 bedroom, 2-storey home is designed to sleep plenty of guests with today's best comforts. Construction will start once an accepted offer has been secured. Purchase price does not include GST. (id:6769)