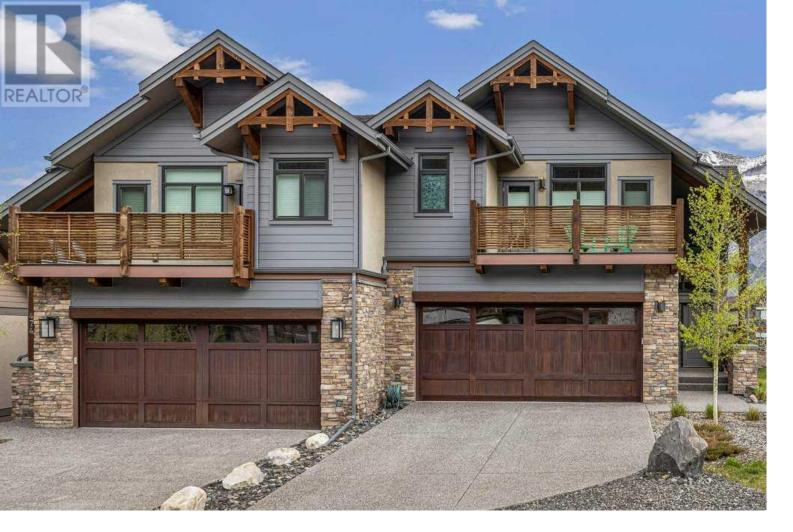

## 478 Stewart Creek Close Canmore Alberta

Over 3000 square feet of meticulously designed space, this luxury half duplex captivates with jaw-dropping mountain views that steal your attention the moment you step inside. The heart of the home is a large, sunfilled living, kitchen, and dining area, seamlessly integrated to create the ultimate setting for hosting and gathering friends and family. The first of two gas fireplaces adorned with exquisite stone masonry enhance the ambiance, while engineered hardwood and tile flooring run throughout. Vaulted ceilings amplify the spaciousness, leading out to a large BBQ deck that overlooks a beautifully landscaped backyard, offering unobstructed views and a perfect backdrop for serene outdoor living. The property boasts a large yard, double car garage, ample storage, and a open concept layout with 3 generously sized bedrooms upstairs and an additional bedroom downstairs. The primary bedroom is a retreat on its own, with a spa-like ensuite and private south-facing view deck for personal moments of tranquility. Additionally, the walkout basement opens up to a second family room, providing spacious living areas across all levels. This home encapsulates the essence of a perfect mountain residence, designed for those seeking luxury, comfort, and the beauty of nature. Adjacent to the Stewart Creek Golf Course, enjoy a weekend of golfing or the countless hiking, biking, and walking trails. (id:6769)