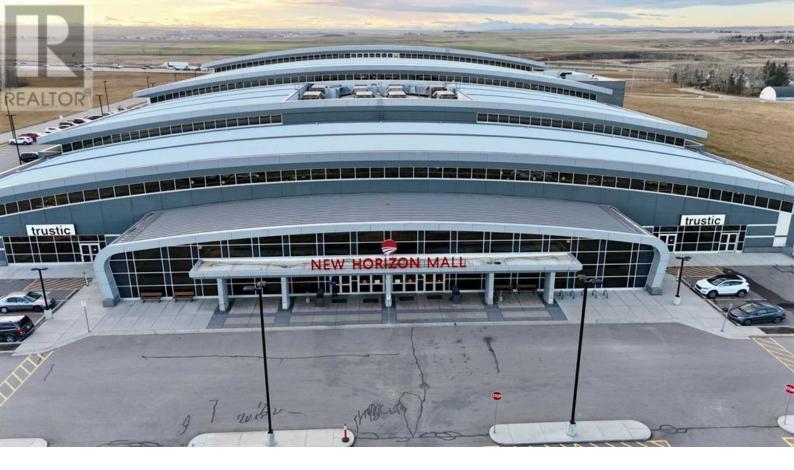

## 512 260300 Writing Creek Crescent Balzac Alberta

\$2,250

Incredible Opportunity for Ambitious Investors and Entrepreneurs! Seize this rare chance to establish your business in a prime 280 sq. ft. retail unit at the highly sought-after New Horizon Shopping Mall! Perfectly located near the main entrance, this corner unit features dual glass walls, ensuring unmatched visibility and a steady flow of customer foot traffic. Ideal for any business ready to shine in a high-traffic, vibrant shopping center. Don't miss out on positioning your brand in one of the best retail spots available--your success story starts here! (id:6769)