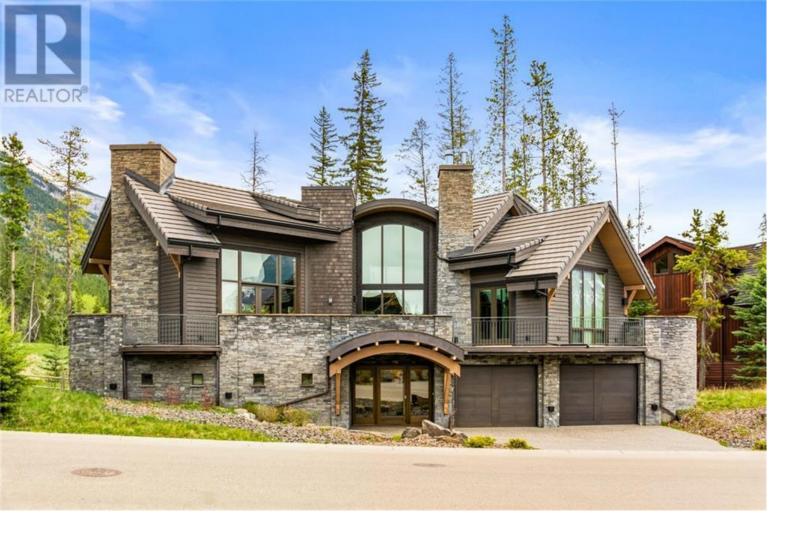

## 600 Silvertip Road Canmore Alberta

\$3,999,000

Executive Timber Frame Custom Home!Stunning Timberframe MTN Retreat, backing onto Silvertip golf course, w/ 4400 SF+ of luxury at its finest. Design by Russell & Russell, w/ walls of glass that perfectly capture the expansive views and flood the home with light, effortlessly bringing in the outdoors. Massive wrap around deck off the Great Room & Primary bed, complete with FP, BBQ & outdoor speakers, is great for entertaining. Gorgeous Chefs kitchen with Miele & Subzero and DBL islands, w/ bar/buffet island for gathering with family. Front door leads to the picturesque family rm where you can watch the deer & elk stroll by. Relax after a hike/ski w/2 more spa like suited beds on this level. Loft completes the MTN experience w/ great views & a flex space for yoga/library, + a suited bed. Amazing floating staircase, elevator to all floors, Iimestone floors, 5 FP's w/3 Rumford high efficiency, 8 ft Oak Doors, Dornbracht plumbing, Lutron, extensive glass & masonry. Hamill Creek Timberframe. (id:6769)