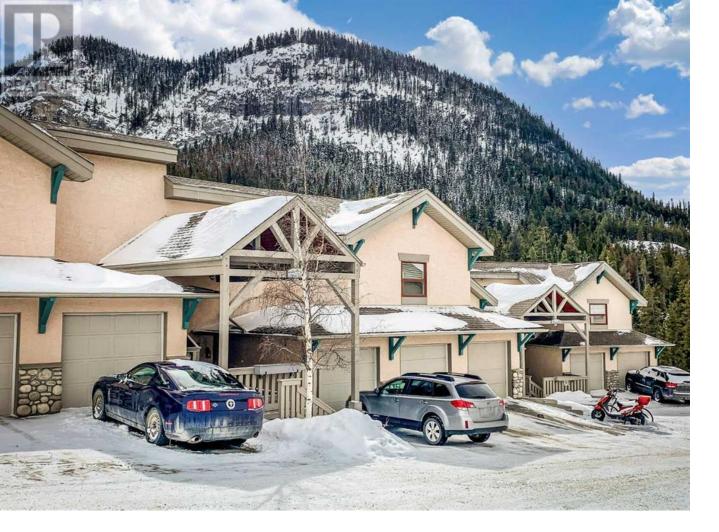

## 8 Otter Lane Banff Alberta \$750,000

Welcome to your mountain home. Nestled in Tunnel Mountain, over looking Mount Norquay, this 2 bed 2 bath, condo isnot lacking in views what-so-ever. An entertainers dream layout with open concept kitchen, dining and living, there is room to host the bestgatherings. Gas range cooking and ample space makes this dream kitchen, with a view, the place to be. The master bedroom is extra largewith reading area, walkthrough closets, and a fully renovated bathroom with specially designed counter top and large soaker tub. The secondbedroom has access to the outside without going through the main entrance, making this a perfect roommate condo! Come sit out on thedeck and enjoy the privacy of your own mountain oasis. Pride of ownership, and exceptionally maintained, this condo is ready for newadventures. Book your viewing today! (id:6769)