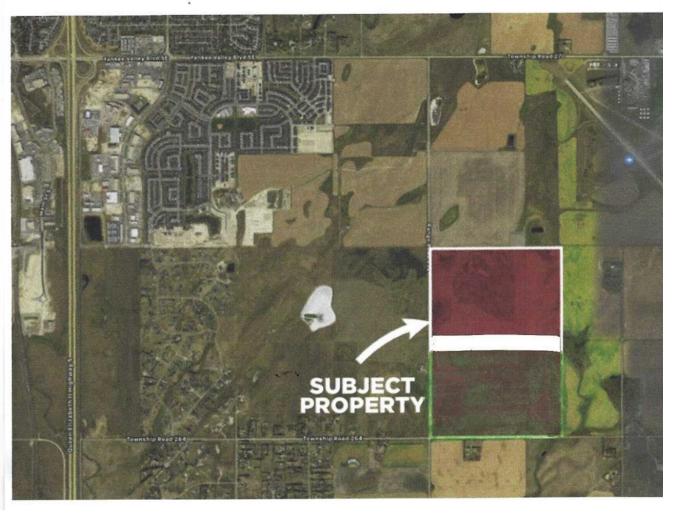

## 0 Range Road 292 W-4 R-29 T-26 S - NW Rural Rocky View County Alberta

\$4,800,000

160 ACRES OR 64.7 HECTARES RAW LAND INSIDE BALZAC ANNEXATION. SOUTH EAST OF THE CITY OF AIRDRIE AND NEXT TO ARIDRIE AIRPORT. GREAT INVESTMENT LAND OR SUB-DIVISION POTENTIAL. East of Queen Elizabeth 11 Hwy - East on Township Road 270 - 1 km South on Range Road 292. South West of Airdrie Airport.- This land is extremely well situated to benefit from the expansion around it. With each major announcement, the land becomes more valuable. The MD of Rocky View has set records for development in an effort to meet strong real estate demand in the surrounding areas. Environmental Phase One & Site Plan completed (id:6769)