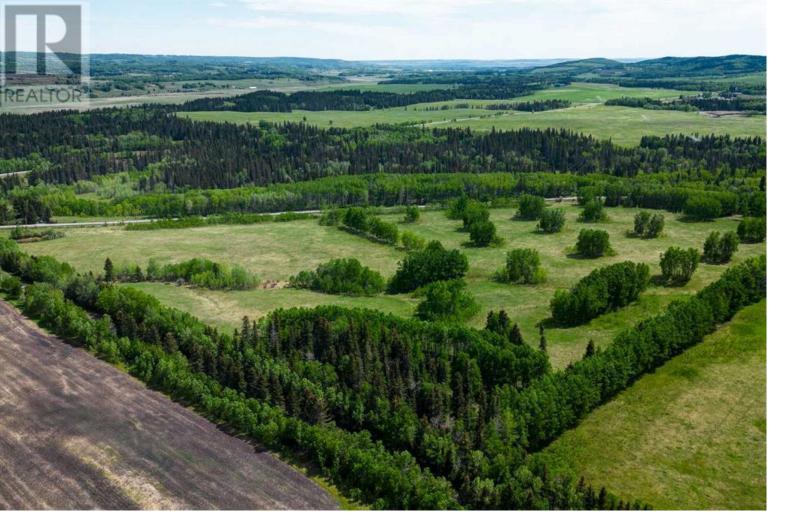

## 0 226 Avenue Rural Foothills County Alberta \$975,000

Lovely 33.5-acre parcel of land approx. 7 minutes south of the Hamlet of Priddis and about 20 minutes to the south area of Calgary! Located off the Old Coal Mine Road within the beautiful Priddis area of the Foothills County, you can enjoy loads of space and privacy with plenty of room to build your dream home, enjoy quiet surroundings, night star gazing etc. Access is from a hardtop MD road providing a quick and easy commute. With a mixed landscape of pleasant clusters of trees and open pastoral and grazing portions, there are various options for building sites and usage. Until you build you have the option to come to the land and just enjoy the serenity of your own "get away" country lot. The location is about 15 minutes to the new Calgary South-West Ring Road allowing fast access to the city and numerous amenities in the south Calgary area, is minutes to the Priddis Golf & Country Club and about 14 minutes west to charming Bragg Creek. New approach recently created to the property on the east side off 226 Ave., and new well drilled. With the additional approach there are 2 options for access to the property. (id:6769)